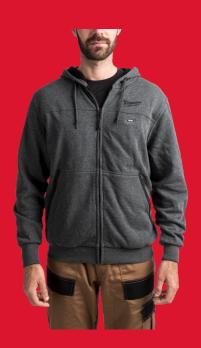

## M12™ HEATED HOODIE

- Rugged heated hoodie made from durable cotton (53%) exterior with durable reinforced utility pockets and waffleweave polyester (47%) lining to withstand tough outdoor conditions
- In autumn and spring the hoodie can be worn as a rugged outer layer. In winter, it is best as a base layer that allows to shed bulky undergarments while generating and holding heat close to the body
- Superior run time, up to 8 hours of heat on a single battery charge of an M12™ REDLITHIUM™ 2.0 Ah battery pack
- Multiple heating zones 3 sewn in carbon fibre heating zones distribute heat to core body areas
- Easy touch heat controller 3 heat settings: High, Medium, Low
- M12<sup>™</sup> battery holder is stored in a concealed battery pocket for increased comfort and convenience
- · Hood fits easily under hard hat
- Integrated cell phone pocket
- Machine washable and dryable
- Flexible battery system: works with all MILWAUKEE® M12™ batteries