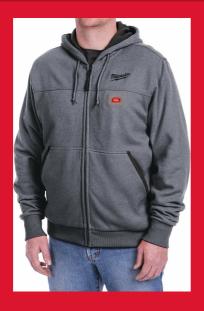

## M12™ HEATED HOODIE

- Rugged heated hoodie made from durable cotton (53%) exterior with durable reinforced utility pockets and waffleweave polyester (47%) lining to withstand tough outdoor conditions
- In autumn and spring the hoodie can be worn as a rugged outer layer. In winter, it is best as a base layer that allows to shed bulky undergarments while generating and holding heat close to the body
- Superior run time, up to 8 hours of heat on a single battery charge of an M12™ REDLITHIUM™ 2.0 Ah battery pack
- Multiple heating zones 3 sewn in carbon fibre heating zones distribute heat to core body areas
- Easy touch heat controller 3 heat settings: High, Medium, Low
- M12<sup>™</sup> battery holder is stored in a concealed battery pocket for increased comfort and convenience
- · Hood fits easily under hard hat
- Integrated cell phone pocket
- Machine washable and dryable
- Flexible battery system: works with all MILWAUKEE® M12™ batteries